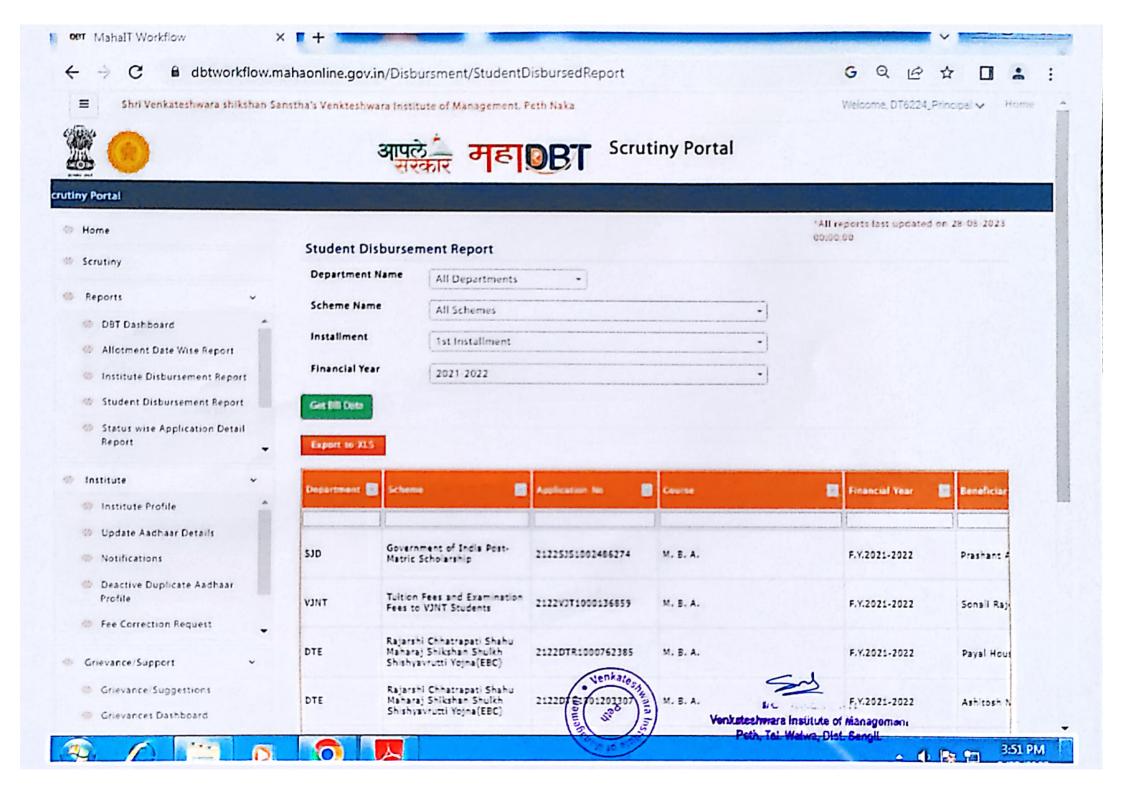

#### HEI Reply:-

 The lists of benefitted students is published in online portal hence the attestation from competent authority is not applicable. We have downloaded the correct lists from login and provided with sealed and signed by the head of the institute.