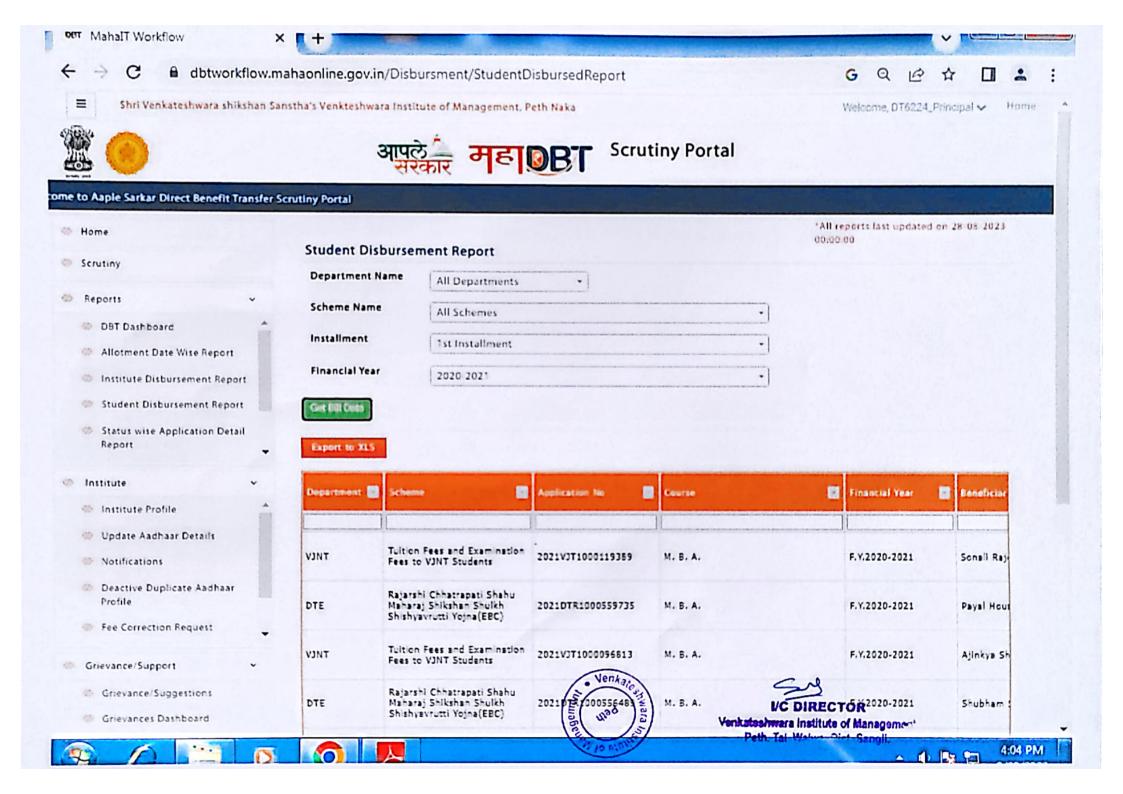

#### HEI Reply:-

 The lists of benefitted students is published in online portal hence the attestation from competent authority is not applicable. We have downloaded the correct lists from login and provided with sealed and signed by the head of the institute.