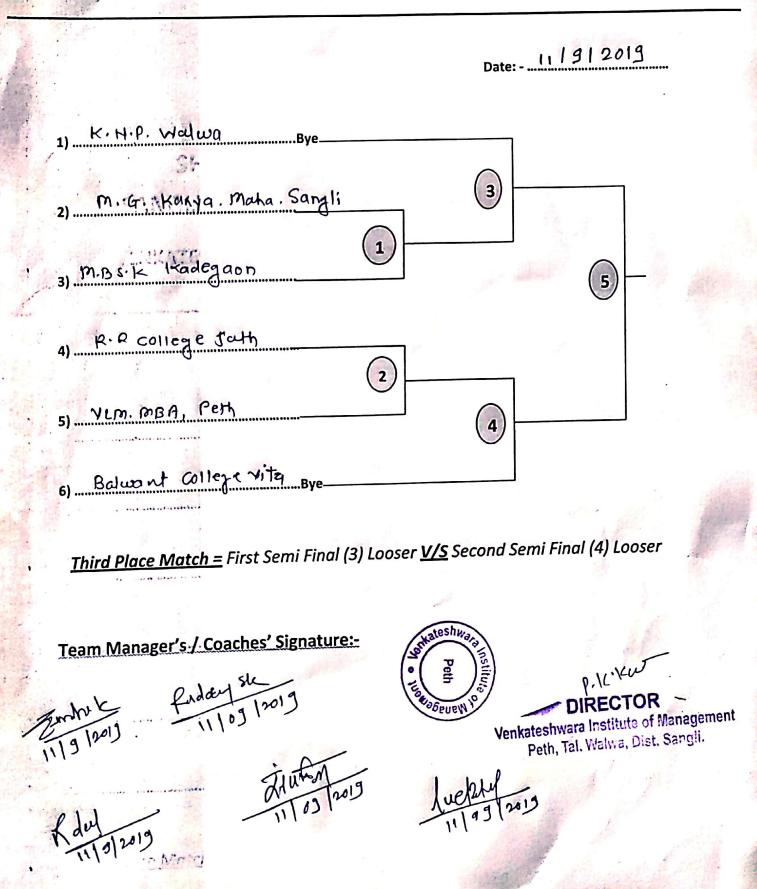

## SHIVAJI UNIVERSITY, KOLHAPUR. SANGLI ZONAL KHO-KHO (W) TOURNAMENT Date: 11 Sep. 2019

VENKATESHWARA INSTITUTE OF MANAGEMENT (M.B.A)

TAL-WALWA DIST. - SANGALI

## SHIVAJI UNIVERSITY, KOLHAPUR. SANGLI ZONAL KHO-KHO (W) TOURNAMENT Date: 11 Sep. 2019 Time - 10.00 AM VENKATESHWARA INSTITUTE OF MANAGEMENT (M.B.A) TAL-WALWA DIST. - SANGALI Table-Programme Lighting the lamp of Major Dhyan Chand Photo frame Introduction and welcome : Mr. Mahesh B Joshi **Executive Director VSS, Peth** Felicitation : Chief Guest **Chief Guest Address** : Principal Dr. V.A Kulkarni Principal NMCOE, Peth **Guest of Honour** : Dr. P.K Katti **Director VIM, Peth** Vote of Thanks : Dr. S. B. Wadkar

Anchoring: - Mr. Sandeep Patil

Ventuteshwara Institute of Management Peth, Tal. Walwa, Dist. Sangli.

.

## CERTIFICATE

This is to certify that Team Manager of  $\underline{\circ r \cdot P \cdot B}$  hupane  $\underline{Crcan \cdot V \cdot M}$ , Pethhas/have attended the Sangli Zonal Kho-Kho (W) Tournament, 2019-20. Which was held at **Venkateshwara Institute of Management, Peth.** On **11<sup>th</sup> Sep.2019**. He/She actually reached the venue on  $\underline{-9 \cdot 3 \circ a \cdot M}$  and left on  $\underline{-5 \cdot P \cdot M}$ .

Place: Peth-Naka. Date: 11 / 09/2019

Venkatestiwara institute of Managementa Perorganizing Collegeaugli

Vasantraodada Patil Institute of Management Studies & Research, Sangli - Miraj Road, Wanlesswadi, Sangli - 416 414. Presents. योजकस्तत्र दर्लभः "Inter Collegiate Competition" Pertificate of Participation This is to certify that Mr./Miss. Adarsh Patil of VIM, Peth - Winnee of Patriotic Song Singing Contest has participated in "Inter Collegiate Competition" held at "V. P. Institute of Management Studies & Research, Sangli." - Date - 21- 1- 2019 Printers : 0233-264592 anlesswar Sangli, Dr. R. A. Shinde Programme Co-ordinator, Inter Collegiate Competition. Principal, VPIMSR, Sangli.