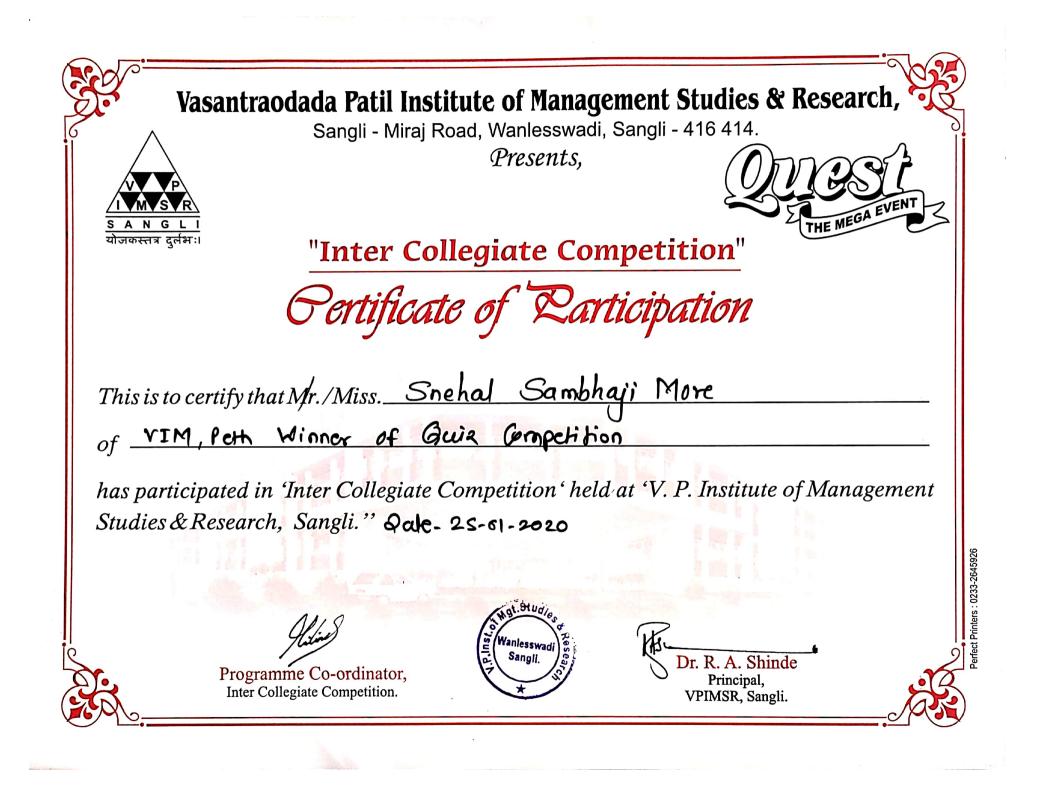

Vasantraodada Patil Institute of Management Studies & Research, Sangli - Miraj Road, Wanlesswadi, Sangli - 416 414. Presents. ΔΝ योजकस्तत्र दुर्लभः। "Inter Collegiate Competition" Pertificate of Participation This is to certify that Mr./Miss. \_ Brehal Sambhaji More VIM, Peth Winner of Paster Presentation of has participated in "Inter Collegiate Competition" held at "V. P. Institute of Management Studies & Research, Sangli." Ocle- 21-1 -2019 ect Printers : 0233-264592 anlessw Sangli Dr. R. A. Shinde Programme Co-ordinator, Inter Collegiate Competition. Principal, VPIMSR, Sangli.