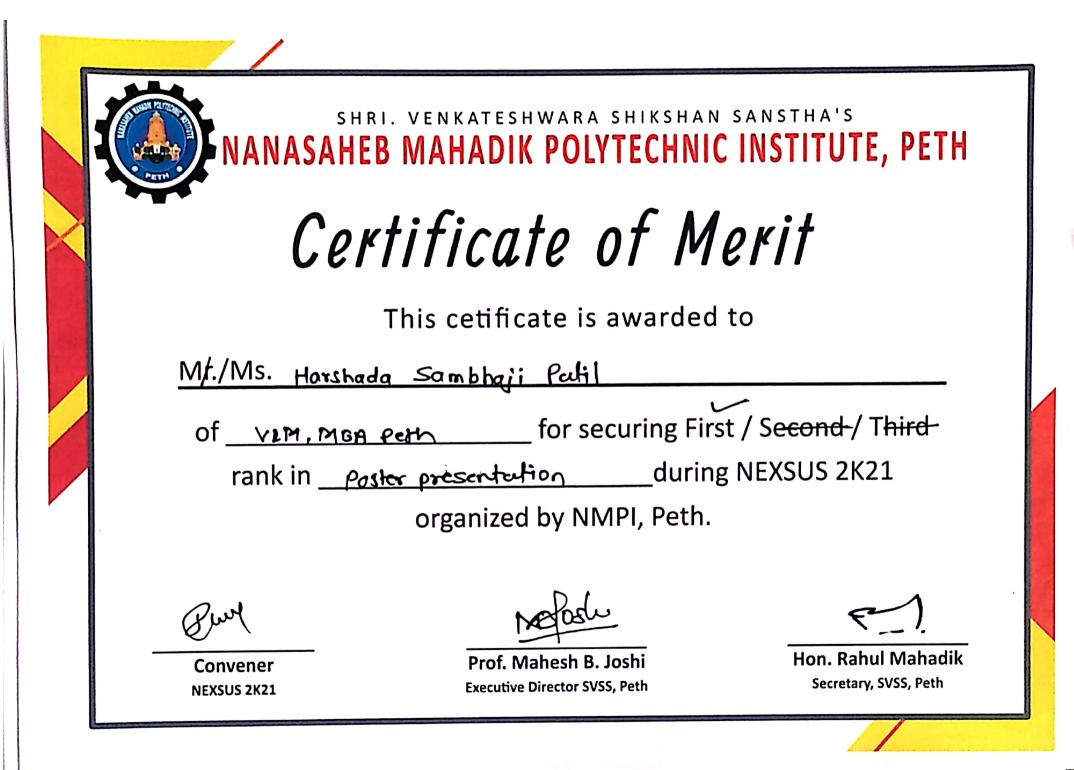

MOR\_

Dr. B. Srinivasa Varma Principal NMCE, Peth

| shri. venkateshwara shikshan sanstha's<br>NANASAHEB MAHADIK POLYTECHNIC INSTITUTE, PETH<br>Certificate of Merit          |
|--------------------------------------------------------------------------------------------------------------------------|
| This cetificate is awarded to                                                                                            |
| Mr./Ms. Jadhan Bhonlaxm; Bhoreut                                                                                         |
| of YIMMON Peth for securing First / Second / Third-                                                                      |
| rank in <u>poster Presentention</u> during NEXSUS 2K22                                                                   |
| organized by NMPI, Peth.                                                                                                 |
| Convener<br>NEXSUS 2K22Prof. Mahesh B. Joshi<br>Executive Director SVSS, PethHon. Rahul Mahadik<br>Secretary, SVSS, Peth |