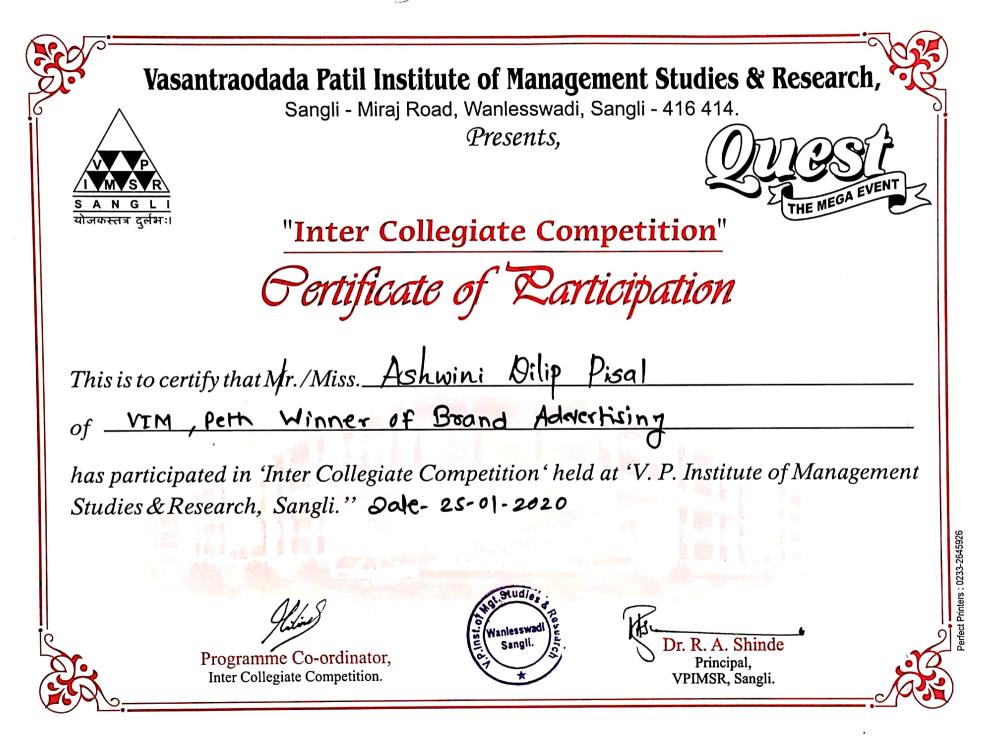

### **VENKATESHWARA INSTITUTE OF MANAGEMENT ( M.B.A. )**

GAT NO. 2665, PETH NAKA, TAL. WALWA, DIST. SANGLI. (MH) 415 407 PH. NO. (02342) 252100, 252110

|         |                            |            | orgainsed by Nanasaheb Mahadik                                                                          | Presentation                        | Harshada Sambhaji Patil                                                                                                                                                                |
|---------|----------------------------|------------|---------------------------------------------------------------------------------------------------------|-------------------------------------|----------------------------------------------------------------------------------------------------------------------------------------------------------------------------------------|
|         | First Place                | Individual | Polytechnic Institute, Peth                                                                             | Rhythm                              | Patil Adarsh Dipak                                                                                                                                                                     |
|         | First Place                | Individual |                                                                                                         | Quiz Competition                    | Patil Sanket Sanjay                                                                                                                                                                    |
|         | First Place                | Individual |                                                                                                         | Carrom                              | Buchade Omkar Kumar                                                                                                                                                                    |
|         | Concertaintente_           | Individual | Cultural / Sports - 2019-2                                                                              | 20                                  |                                                                                                                                                                                        |
|         | a second second            |            | Culturer / Sport                                                                                        | Quiz Competition                    | Snehal Sambhaji More                                                                                                                                                                   |
|         | First Place<br>Second      | Individual | National Level Inter Collegiate                                                                         | Quiz Competition                    | Ashlesha Rajendra Patil                                                                                                                                                                |
| 2019-20 | Place                      | Individual | Competition Vasantraodada Patil<br>Institute of Management Studies &                                    |                                     | Rutuja Vishwas Mane                                                                                                                                                                    |
| 2015 20 | First Place                | Team       | Research, Sangli                                                                                        | Brand Advertising                   | Ashwini Dilip Pisal                                                                                                                                                                    |
|         | First Flace                |            | Cultural / Sports - 2018-1                                                                              | 19                                  |                                                                                                                                                                                        |
|         |                            |            |                                                                                                         |                                     |                                                                                                                                                                                        |
|         |                            |            | Culturary operation                                                                                     |                                     | Ghorpade Supriya Manikrao                                                                                                                                                              |
|         |                            |            | Culturary open                                                                                          | in the second                       | Ghorpade Supriya Manikrao<br>Kamble Dhanashri Valmik                                                                                                                                   |
|         |                            |            | Culturary oper-                                                                                         |                                     | and a second                                                                         |
|         |                            | Team       |                                                                                                         | Skit                                | Kamble Dhanashri Valmik<br>Bhosale Priyanka Jalindar                                                                                                                                   |
|         | First Place                | Team       | National Level Inter Collegiate                                                                         |                                     | Kamble Dhanashri Valmik<br>Bhosale Priyanka Jalindar<br>Ghorpade Priyanka Manikrao<br>Patil Adarsh Dipak                                                                               |
|         | First Place                | Team       | National Level Inter Collegiate<br>Competition Vasantraodada Patil                                      |                                     | Kamble Dhanashri Valmik<br>Bhosale Priyanka Jalindar<br>Ghorpade Priyanka Manikrao                                                                                                     |
| 2018-19 | First Place                | Team       | National Level Inter Collegiate<br>Competition Vasantraodada Patil<br>Institute of Management Studies & |                                     | Kamble Dhanashri Valmik<br>Bhosale Priyanka Jalindar<br>Ghorpade Priyanka Manikrao<br>Patil Adarsh Dipak                                                                               |
| 2018-19 | First Place<br>First Place | Team       | National Level Inter Collegiate<br>Competition Vasantraodada Patil                                      | Skit                                | Kamble Dhanashri Valmik<br>Bhosale Priyanka Jalindar<br>Ghorpade Priyanka Manikrao<br>Patil Adarsh Dipak<br>Siddiquee Abrar Ahmad Mutahir                                              |
| 2018-19 |                            |            | National Level Inter Collegiate<br>Competition Vasantraodada Patil<br>Institute of Management Studies & | Skit<br>Carrom<br>Singing<br>Poster | Kamble Dhanashri Valmik<br>Bhosale Priyanka Jalindar<br>Ghorpade Priyanka Manikrao<br>Patil Adarsh Dipak<br>Siddiquee Abrar Ahmad Mutahir<br>Rahul Vishwas Nikam<br>Patil Adarsh Dipak |
| 2018-19 | First Place                | Individual | National Level Inter Collegiate<br>Competition Vasantraodada Patil<br>Institute of Management Studies & | Skit<br>Carrom<br>Singing           | Kamble Dhanashri Valmik<br>Bhosale Priyanka Jalindar<br>Ghorpade Priyanka Manikrao<br>Patil Adarsh Dipak<br>Siddiquee Abrar Ahmad Mutahir<br>Rahul Vishwas Nikam                       |