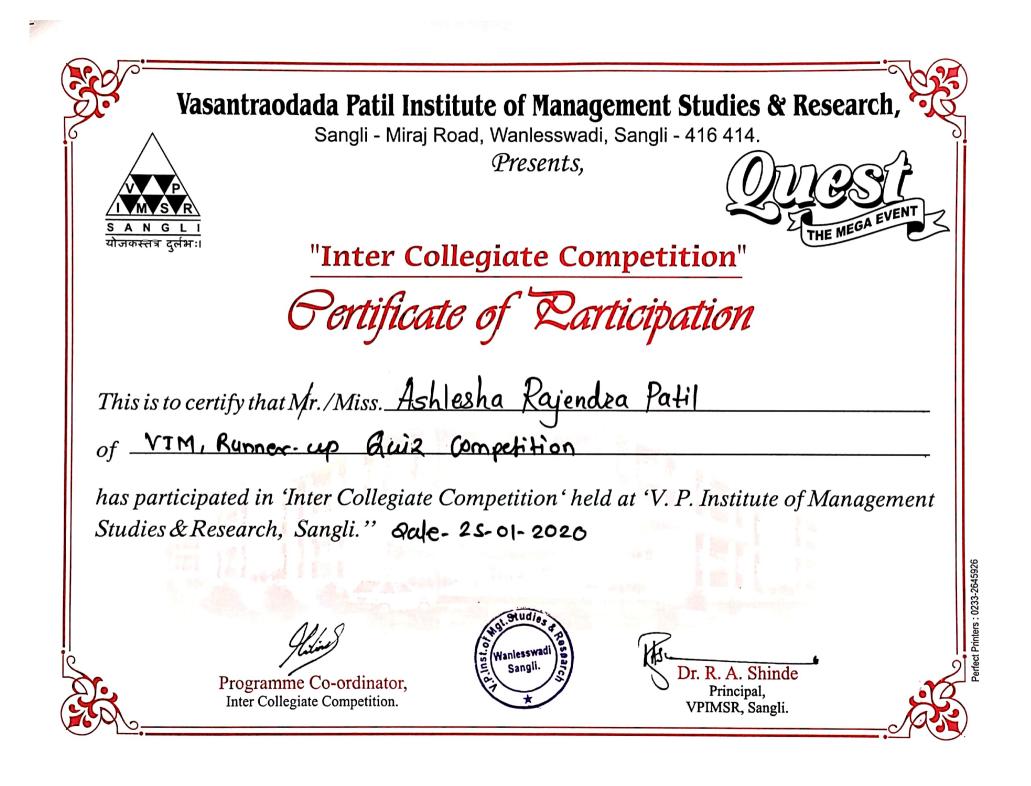

Venk

had

website-http://www.nmpi.org.in

Email- office.nmpoly@gmail.com

Vasantraodada Patil Institute of Management Studies & Research, ' Sangli - Miraj Road, Wanlesswadi, Sangli - 416 414. Presents. योजकस्तत्र दुर्लभः। "Inter Collegiate Competition" Pertificate of Participation This is to certify that Mr./Miss. Rutuja Vishwas Mane VIM, Peth - Winner of Brand Advertising of has participated in 'Inter Collegiate Competition' held at 'V. P. Institute of Management Studies & Research, Sangli." Qale - 25-01- 2020 Printers: 0233-2645926 Wanlesswad Dr. R. A. Shinde Sangli. Programme Co-ordinator, Principal, Inter Collegiate Competition. VPIMSR, Sangli.