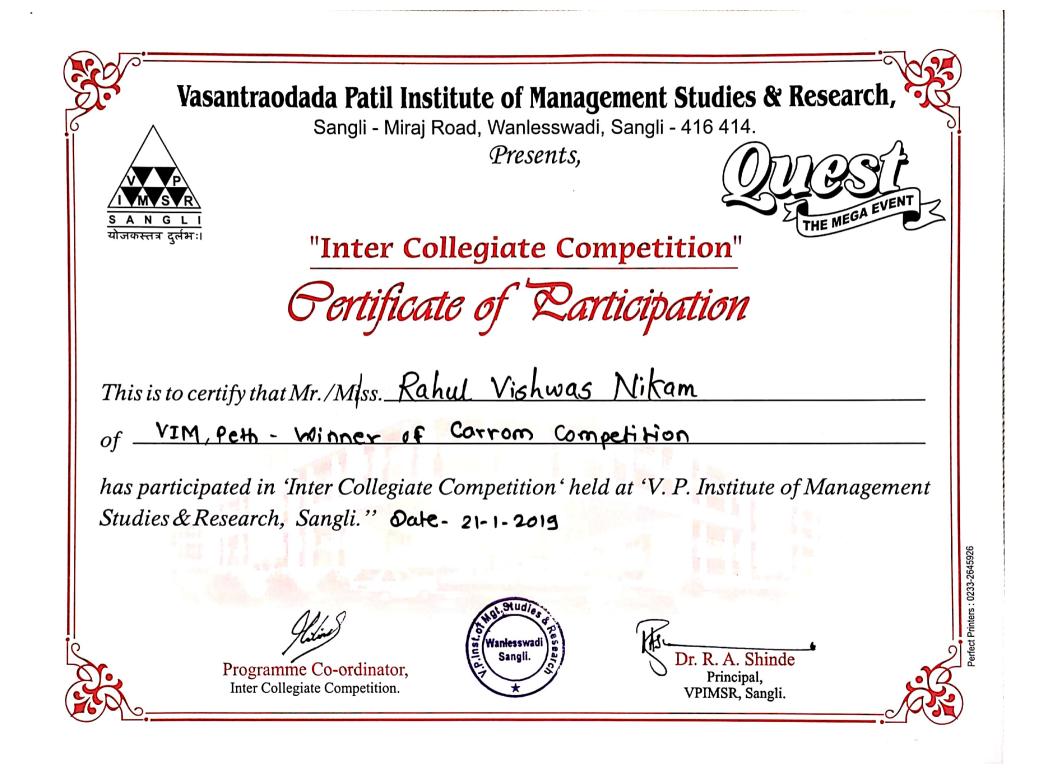

INSL. CENGIL

Vasantraodada Patil Institute of Management Studies & Research, Sangli - Miraj Road, Wanlesswadi, Sangli - 416 414. Presents, "Inter Collegiate Competition" योजकस्तत्र दर्लभः। **CERTIFICATE OF MERIT** Awarded To Mr./Miss. Patil Adarsh Qiptik Venkateshwarg institute of monogement Peth Winner of skit For in two days "Inter Collegiate Competition" held at "V. P. Institute of Management Studies & Research, Sangli" on \_\_\_\_\_\_ 21- 01- 2019 Vaniessina Sangli. Dr. R. A. Shinde Programme Co-ordinator, Principal, VPIMSR, Sangli. Inter Collegiate Competition.