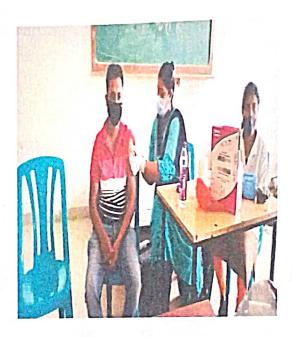

# Extension activities are carried out in the neighborhood community

2021-22

#### **Annual Report**

In the academic year 2021-22, various activities were organized by Venkateshwara Institute of Management. The activities of birth and death anniversary celebration, tree plantation, yoga day and different special days are celebrated. Some awareness programs also conducted in the community for the empowerment of society. Following activities are organized.