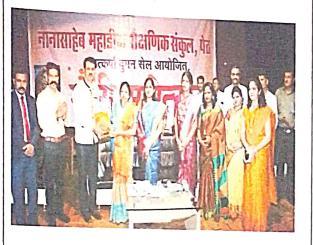

#### Yoga Day

1

"Guidance and motivational Speech on Social Responsibility"

**Ganpati Celebration** 

"Guidance and motivational Speech on Social Responsibility"

नानासाहेब महाडी वेदाणिक संकुल, पेठ जत्म व्यक्तिल आयोजित,