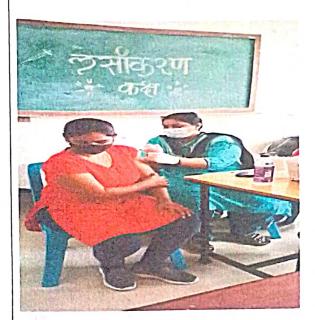

# Extension activities are carried out in the neighborhood community

2021-22

#### **Annual Report**

In the academic year 2021-22, various activities were organized by Venkateshwara Institute of Management. The activities of birth and death anniversary celebration, tree plantation, yoga day and different special days are celebrated. Some awareness programs also conducted in the community for the empowerment of society. Following activities are organized.