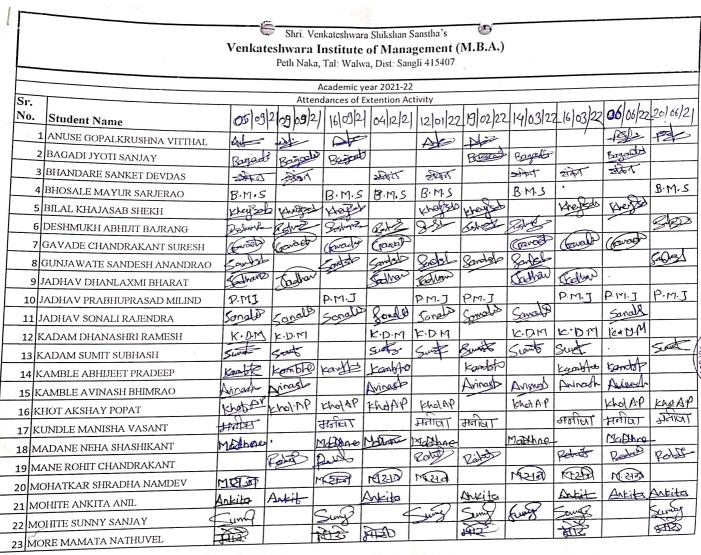

lity"



नानासाहेब महाडी वेदाणिक संकुल, पेठ जत्म व्यक्तिल आयोजित,

Gauri Mahotsav



Gauri Mahotsav





### Yoga Day

1



"Guidance and motivational Speech on Social Responsibility"



Ganpati Celebration



"Guidance and motivational Speech on Social Responsibility"



Gauri Mahotsav



Gauri Mahotsay





#### Vanshree Mahotsav



Vanshree Mahotsav



Cyber Crime Awarness Program in Ahirwadi



Cyber Crime Awarness Program in Ahirwadi



Cyber Crime Awarness Program in Ahirwadi



Cyber Crime Awarness Program in Ahirwadi









Independence day Celebration



Independence day Celebration



Plastic free and clean Village program at Yelur



Plastic free and clean Village program at Yelur











Woman's Empowerment by Dr. Dilip Patwardhan. (women's day celebration)

















o Venko

| 24 | NANGARE ROHAN HANMANT     | •          |              |          |             |              | •           |            |            |           |            |      |
|----|---------------------------|------------|--------------|----------|-------------|--------------|-------------|------------|------------|-----------|------------|------|
| 25 | PATIL AMIT SANJAY         | Hancoms    |              | Nargare  | Navdax      |              | ti gare     | Nagger     |            | Nagare    |            |      |
|    | PATIL ANIKET SADASHIV     | P.A.S      | PAS          |          | P.A.S       |              | D.A.S       |            | •          | DAS       | DAS        |      |
| 27 | PATIL MANASI SATISH       | उपनिकत     |              |          |             | अ